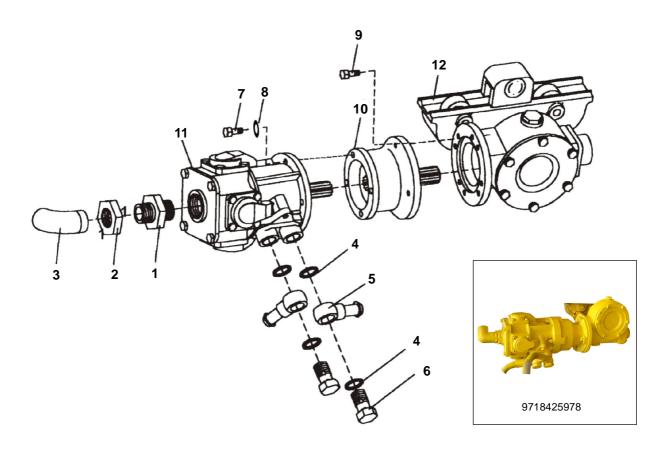

| No. | Description                                                    | Modified | Ref. Part No. | QTY |
|-----|----------------------------------------------------------------|----------|---------------|-----|
| _   | Feed Unit -                                                    |          | 9718425978    | 1   |
|     | Worm Gear With Planetary And Air Motor - Five Star Unit (1-12) |          |               |     |
| 1   | - Nipple                                                       |          | 0603566400    | 1   |
| 2   | - Tube Nut                                                     |          | 0623720900    | 1   |
| 3   | - Elbow                                                        |          | 0560440700    | 1   |
| 4   | - Copper Washer                                                |          | 0653116300    | 4   |
| 5   | – Banjo Nipple                                                 |          | 3175029500    | 2   |
| 6   | - Pressure Screw                                               |          | 0627512600    | 2   |
| 7   | - Screw                                                        |          | 0147136300    | 4   |
| 8   | - Spring Washer                                                |          | 0333213000    | 4   |
| 9   | - Screw                                                        |          | 0147140200    | 4   |
| 10  | - Planetary Gearing, (See Page No.8)                           |          | 3161087280    | 1   |
| 11  | - Piston Motor Complete - 11 Teeth (See Page 6 & 7)            |          | 8973161014    | 1   |
| 12  | - Worm Gear Complete, Five Start (See Page No. 14 & 15)        |          | 3162166380    | 1   |